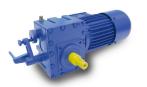

#### **Worm Geared Motor BS Series**

Right angle worm geared motors feature; Torque up to 1.000Nm, output speeds to 300 min-1. completely enclosed and sealed against dust and water spray.