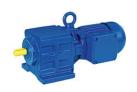

#### **Worm Geared Motor BS Series**

Right angle worm geared motors feature; Torque up to 1.000Nm, output speeds to 300 min-1. completely enclosed and sealed against dust and water spray.