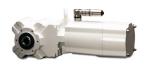

#### **Bauer Aseptic Drive**

The Bauer Aseptic Drive is a combination of an asynchronous motor with a smooth surface (without cooling ribs and fan) and a gearbox from the renowned Bauer 2000 range. Power rating 0,37 - 2,2kW.